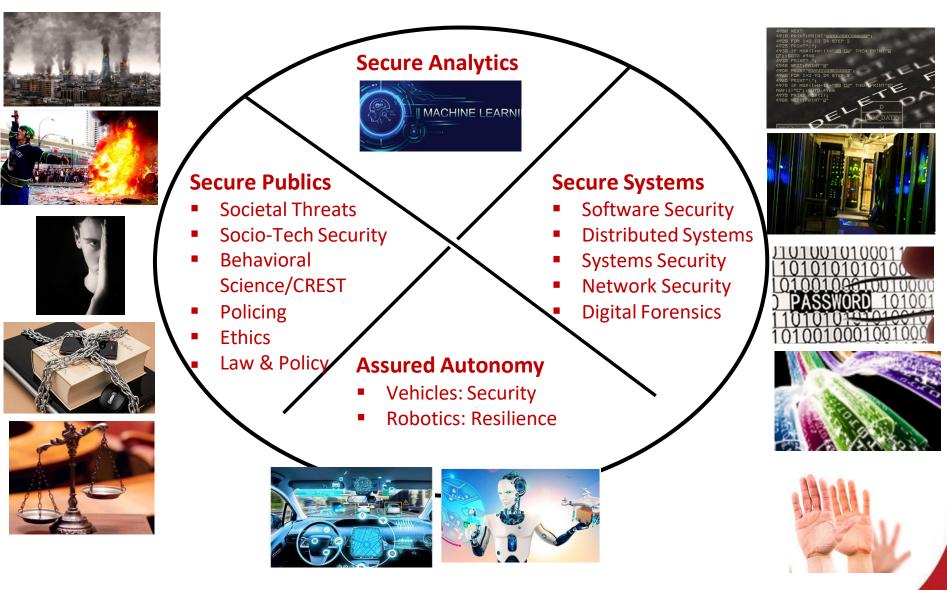

Security Lancaster - world leading Multi & Interdisciplinary Security Research, Outreach, Teaching and Learning A



100 members from 14 departments







## The SL Research Centers







## What does SL offer you?



- Exposure to a <u>multi and inter-disciplinary collaboration</u> ecosystem
  - Computing, Sociology, Psychology, Politics, Policy, Math, Health
    & Medicine, Law, Business & Management, Physics, Engineering and more
- A forum for promoting your research and exposure to world-leading researchers and potential collaborators
  - SL Seminars (bi-weekly, institute-wide and thematic)
  - SL website, social media dissemination
  - Support for visitor hosting
  - <u>Engagement</u> + funding opportunities with government, policy, industry for faculty and students (secondments, placements)
  - Opportunities for development of new research themes

(cont.)

What does SL offer you?



- Support for developing your security related research
  - Grant writing retreats